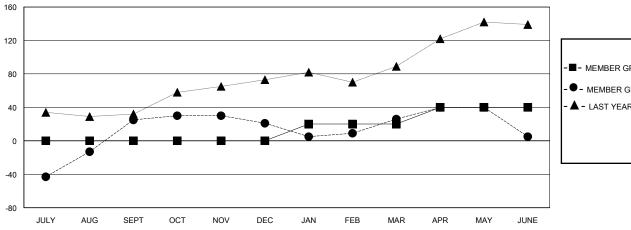

## GOALS AND ACTUAL MEMBERS CUMULATIVE

|   | -■- MEMBER GROWTH NET GOAL        |
|---|-----------------------------------|
|   | - ● - MEMBER GROWTH ACTUAL        |
| - | - ▲ - LAST YEAR MEMBERSHIP ACTUAL |
|   |                                   |
|   |                                   |
|   |                                   |
|   |                                   |