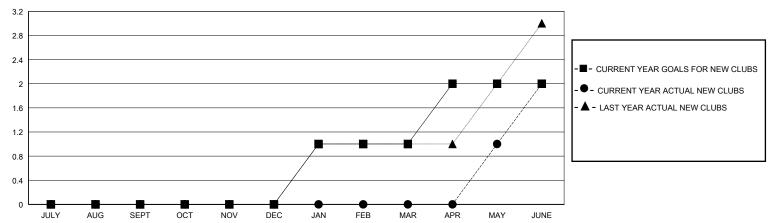

|                       |                         |                                                    |
| QUARTER                      | NEW CLUB GOAL | NEW CLUBS | DROPPED CLUBS | QUARTER MEMB                 | ER GROWTH NET<br>GOAL | MEMBER GROWTH<br>ACTUAL | DROPPED<br>MEMBERS ACTUAL<br>(including transfers) |
| JULY/AUG/SEPT<br>OCT/NOV/DEC | 0<br>0        | 0<br>0    | 1<br>0        | JULY/AUG/SEPT<br>OCT/NOV/DEC | 0<br>0                | 125<br>20               | 98<br>24                                           |
| JAN/FEB/MAR                  | 1             | 0         | 0             | JAN/FEB/MAR                  | 20                    | 46                      | 28                                                 |

APR/MAY/JUNE

## GOALS AND ACTUAL NEW CLUBS CUMULATIVE



## GOALS AND ACTUAL MEMBERS CUMULATIVE



|   | -■- MEMBER GROWTH NET GOAL        |
|---|-----------------------------------|
|   | - ● - MEMBER GROWTH ACTUAL        |
| - | - ▲ - LAST YEAR MEMBERSHIP ACTUAL |
|   |                                   |
|   |                                   |
|   |                                   |
|   |                                   |

419 (37.65%)

| DROPPED CLUBS: 2 |     |
|------------------|-----|
| DROPPED MEMBERS  |     |
| DECEASED         | 6   |
| CLUB CANCELLED   | 0   |
| OTHER            | 276 |
| TOTAL            | 282 |

| 30 CLUBS OF 34 ADDED 1 OR MORE |
|--------------------------------|
| NEW MEMBERS                    |
|                                |
|                                |
|                                |

693